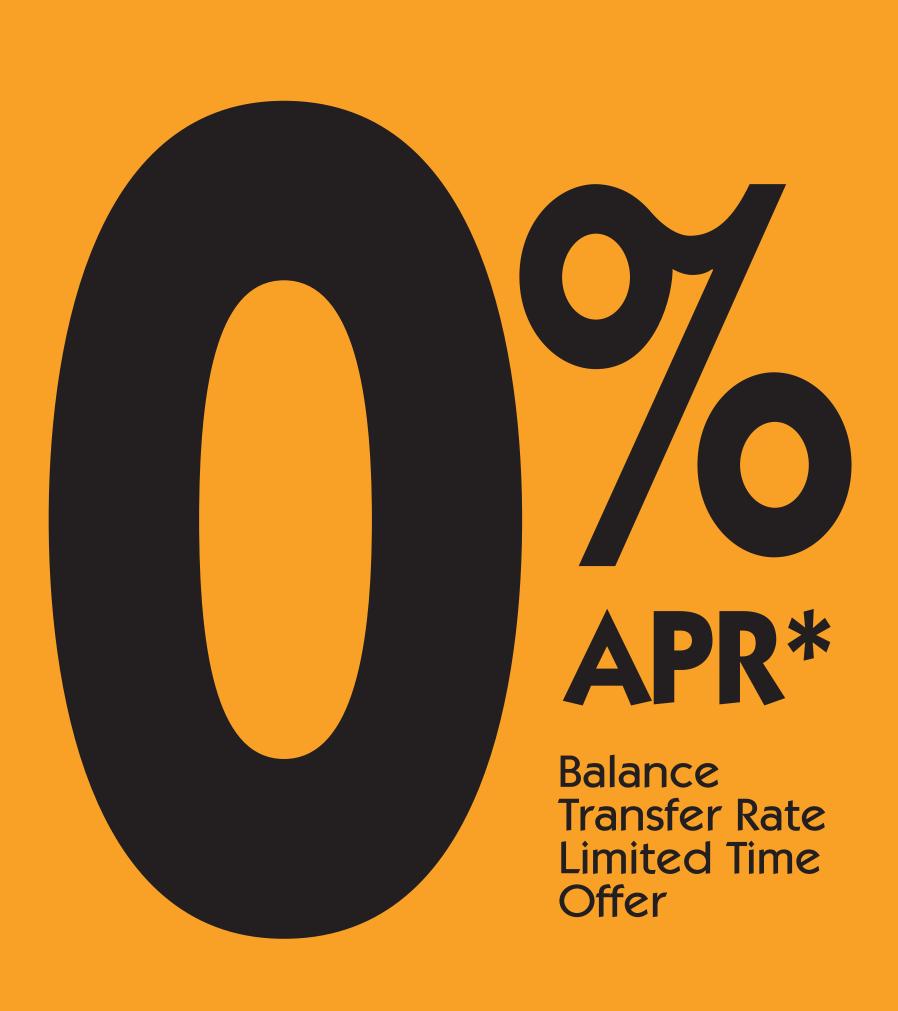

## Balance Transfer Special For a Limited Time Only

Move your balances from high-rate credit cards to your Winthrop Area FCU Visa card. It won't cost you a thing in fees. And you get to pay a lot less on your carry-over balance from here on.

Your balance transfer rate will be 0% for the first 6 billing cycles.

www.winthropcreditunion.org

Credit Union Administration

\*APR=Annual Percentage Rate. This rate is for balance transfers only. Approval based on credit worthiness. Unpaid balances after the first 6 billing cycles will revert to the existing APR on the account. Default rate will reflect the existing APR on the account. All your APRs may increase if you default under any Card Agreement that you have with us because you fail to make a payment to us or any other creditor when due, you exceed your credit line, or you make a payment to us that is not honored.